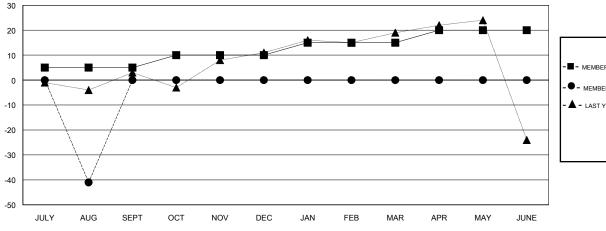

# **LOCATION NETHERLANDS**

**GMT CA** 

| Clubs                 |               |           | Members               |               |                           |                         |                                                    |
|-----------------------|---------------|-----------|-----------------------|---------------|---------------------------|-------------------------|----------------------------------------------------|
| RESULTS FOR 2018-2019 |               |           | RESULTS FOR 2018-2019 |               |                           |                         |                                                    |
| QUARTER               | NEW CLUB GOAL | NEW CLUBS | DROPPED CLUBS         | QUARTER       | MEMBER GROWTH NET<br>GOAL | MEMBER GROWTH<br>ACTUAL | DROPPED<br>MEMBERS ACTUAL<br>(including transfers) |
| JULY/AUG/SEPT         | 0             | 0         | 0                     | JULY/AUG/SEPT | 5                         | 18                      | 58                                                 |
| OCT/NOV/DEC           | 0             | 0         | 0                     | OCT/NOV/DEC   | 5                         | 0                       | 0                                                  |
| JAN/FEB/MAR           | 0             | 0         | 0                     | JAN/FEB/MAR   | 5                         | 0                       | 0                                                  |
| APR/MAY/JUNE          | 0             | 0         | 0                     | APR/MAY/JUNE  | 5                         | 0                       | 0                                                  |

## GOALS AND ACTUAL NEW CLUBS CUMULATIVE

MEMBERSHIP DATA

| -■- MEMBER GROWTH NET GOAL        |  |
|-----------------------------------|--|
| - ● - MEMBER GROWTH ACTUAL        |  |
| - ▲ - LAST YEAR MEMBERSHIP ACTUAL |  |
|                                   |  |
|                                   |  |
|                                   |  |